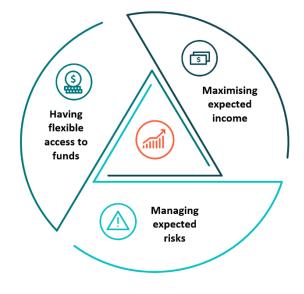

# Deciding when to retire is a big decision and one that is different for everyone

Most members have at least one common goal and that is to make sure they have the right level of income and flexible access to that income throughout their retirement. It can be a bit of a balancing act.

#### **Retirement income options**

- Account-based pension: This is a flexible retirement income stream purchased with superannuation savings. An account-based pension provides flexible access to expected retirement income through either regular drawdowns, or one-off payments.
- Age Pension: Based on your assets and income, you may be eligible for all or part of the Government Age Pension. If eligible, the Age Pension can provide you with an indexed income for life, regardless of market fluctuations.